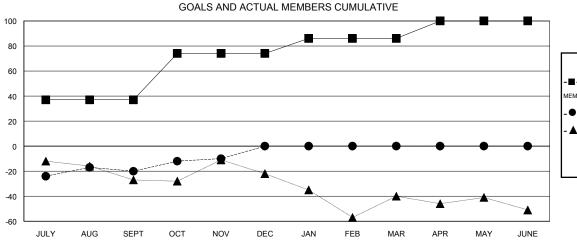

## **LOCATION MISSISSIPPI**

 $\mathsf{GMT}\;\mathsf{CA}\;1$ 

|               |                  | Clubs             |                  |                  | Members               |                    |                                     |                    |                  |
|---------------|------------------|-------------------|------------------|------------------|-----------------------|--------------------|-------------------------------------|--------------------|------------------|
|               | RESU             | LTS FOR 2016-2017 |                  |                  | RESULTS FOR 2016-2017 |                    |                                     |                    |                  |
| QUARTER       | NEW CLUB<br>GOAL | NEW CLUBS         | DROPPED<br>CLUBS | NET<br>GAIN/LOSS | QUARTER               | NEW MEMBER<br>GOAL | CHARTER AND<br>NEW MEMBERS<br>ADDED | DROPPED<br>MEMBERS | NET<br>GAIN/LOSS |
| JULY/AUG/SEPT | 1                | 0                 | 0                | 0                | JULY/AUG/SEPT         | 37                 | 25                                  | 45                 | -20              |
| OCT/NOV/DEC   | 1                | 0                 | 0                | 0                | OCT/NOV/DEC           | 37                 | 15                                  | 5                  | 10               |
| JAN/FEB/MAR   | 0                | 0                 | 0                | 0                | JAN/FEB/MAR           | 12                 | 0                                   | 0                  | 0                |
| APR/MAY/JUNE  | 0                | 0                 | 0                | 0                | APR/MAY/JUNE          | 14                 | 0                                   | 0                  | 0                |

| - ■ - CURRENT YEAR GOALS FOR NEW |
|----------------------------------|
| MEMBERS                          |
| - CURRENT YEAR ACTUAL MEMBERS    |

- ▲ - LAST YEAR ACTUAL MEMBERS

| DROPPED CLUBS: 0 |    |
|------------------|----|
| DROPPED MEMBERS  |    |
| DECEASED         | 6  |
| CLUB CANCELLED   | 0  |
| OTHER            | 44 |
| TOTAL            | 50 |